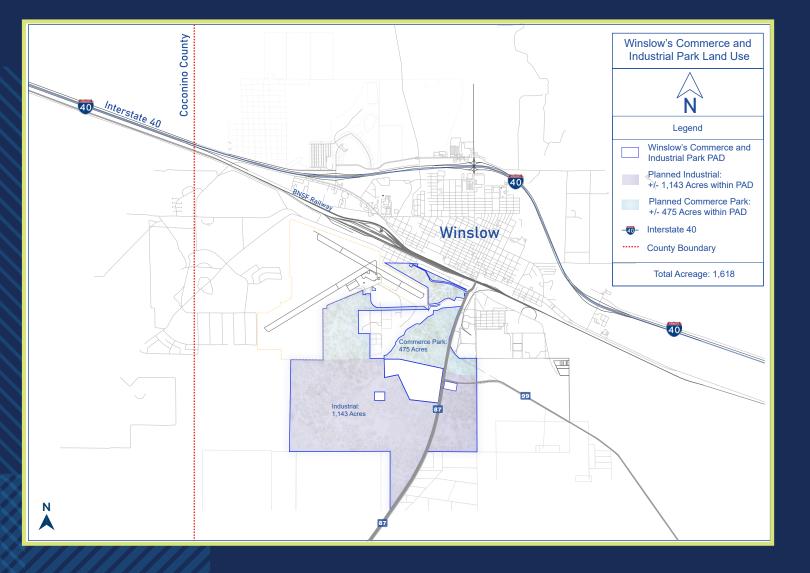

# why ISLO

Strategically situated in Winslow, Arizona, I-40 TradePort Winslow is a new 3,750 acre advanced manufacturing and logistics park serviced by the BNSF Railroad, the local Winslow-Lindberg Regional Airport, and the bustling Interstate 40. With the ability to serve a wide variety of users, the park is bringing the future of intermodal connectivity to Northern Arizona.