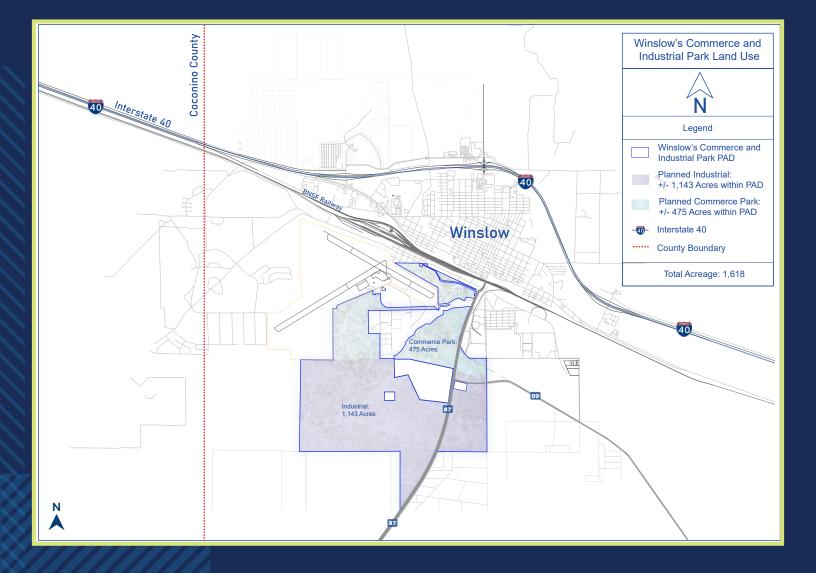

# why ISLO

Strategically situated in Winslow, Arizona, I-40 TradePort Winslow is a new 3,750 acre advanced manufacturing and logistics park serviced by the BNSF Railroad, the local Winslow-Lindberg Regional Airport, and the bustling Interstate 40. With the ability to serve a wide variety of users, the park is bringing the future of intermodal connectivity to Northern Arizona.